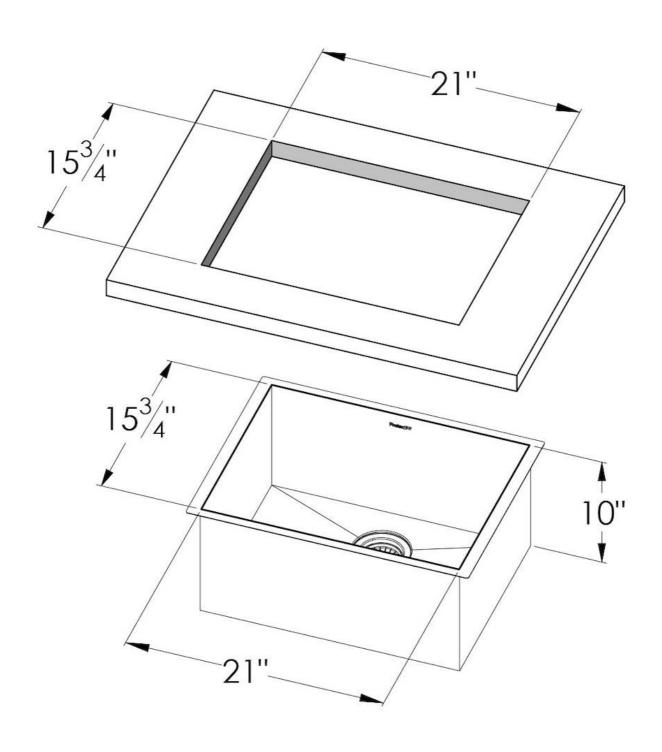

#### **DETAILS**

| Undermount                                                  | Edge/Installation Type             |
|-------------------------------------------------------------|------------------------------------|
| Quadra Armored                                              | Series                             |
| Satin                                                       | Texture                            |
| AISI 304 stainless steel                                    | Material                           |
| 16 Gauge (1.5 mm)                                           | Thickness                          |
| 23" x 17 <sup>1/4</sup> "                                   | Overall dimensions                 |
| 1 bowl 21" x 15 <sup>3/4</sup> "                            | Bowl dimension                     |
| 10"                                                         | Bowls depth                        |
| 23" x 17 <sup>1/4</sup> "  1 bowl 21" x 15 <sup>3/4</sup> " | Overall dimensions  Bowl dimension |

| Cut out                   | 21" x 15 <sup>3/4</sup> "                                                                                                                                                                                                                                        |
|---------------------------|------------------------------------------------------------------------------------------------------------------------------------------------------------------------------------------------------------------------------------------------------------------|
| Waste fitting type        | 3 ½" - with stainless steel basket                                                                                                                                                                                                                               |
| Bowls bottom              | X cross bending for easy water draining                                                                                                                                                                                                                          |
| Underside                 | Protected with heavy duty undercoating                                                                                                                                                                                                                           |
| Fixing system             | Undermount fixing kit (brass insert and clips)                                                                                                                                                                                                                   |
| FEATURES                  |                                                                                                                                                                                                                                                                  |
| Diamond-shape bottom      | The draining of water is an important feature in a sink, and it's always taken good care of in Foster products. In the bent-welded sinks, which would have a flat bottom, the proper draining is guaranteed by the elegant beveling, which helps the water flow. |
| High thickness            | 1.5 mm thick steel. A significant thickness, which guarantees the maximum sturdiness and durability.                                                                                                                                                             |
| Basket 3,5" waste fitting | The drain is equipped with a large 3.5" drain, with the practical basket cap that prevents the discharge of solid parts.                                                                                                                                         |
| Deep bowls                | This bowls reach an important depth, over 20 cm, thanks to the advanced production                                                                                                                                                                               |