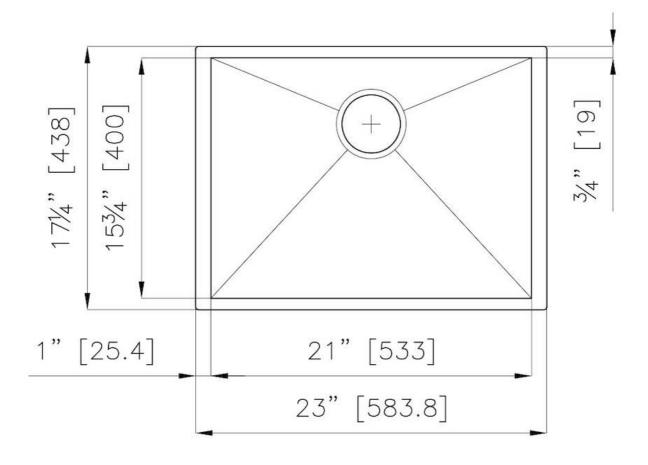

#### **DETAILS**

| Undermount                                                  | Edge/Installation Type             |
|-------------------------------------------------------------|------------------------------------|
| Quadra Armored                                              | Series                             |
| Satin                                                       | Texture                            |
| AISI 304 stainless steel                                    | Material                           |
| 16 Gauge (1.5 mm)                                           | Thickness                          |
| 23" x 17 <sup>1/4</sup> "                                   | Overall dimensions                 |
| 1 bowl 21" x 15 <sup>3/4</sup> "                            | Bowl dimension                     |
| 10"                                                         | Bowls depth                        |
| 23" x 17 <sup>1/4</sup> "  1 bowl 21" x 15 <sup>3/4</sup> " | Overall dimensions  Bowl dimension |

| Cut out                   | 21" x 15 <sup>3/4</sup> "                                                                                                                                                                                                                                        |
|---------------------------|------------------------------------------------------------------------------------------------------------------------------------------------------------------------------------------------------------------------------------------------------------------|
| Waste fitting type        | 3 ½" - with stainless steel basket                                                                                                                                                                                                                               |
| Bowls bottom              | X cross bending for easy water draining                                                                                                                                                                                                                          |
| Underside                 | Protected with heavy duty undercoating                                                                                                                                                                                                                           |
| Fixing system             | Undermount fixing kit (brass insert and clips)                                                                                                                                                                                                                   |
| FEATURES                  |                                                                                                                                                                                                                                                                  |
| Diamond-shape bottom      | The draining of water is an important feature in a sink, and it's always taken good care of in Foster products. In the bent-welded sinks, which would have a flat bottom, the proper draining is guaranteed by the elegant beveling, which helps the water flow. |
| High thickness            | 1.5 mm thick steel. A significant thickness, which guarantees the maximum sturdiness and durability.                                                                                                                                                             |
| Basket 3,5" waste fitting | The drain is equipped with a large 3.5" drain, with the practical basket cap that prevents the discharge of solid parts.                                                                                                                                         |
| Deep bowls                | This bowls reach an important depth, over 20 cm, thanks to the advanced production                                                                                                                                                                               |