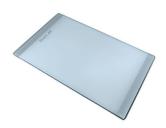

### **Armored Sink 23" x 17" - U/M**

Kitchen Sinks

Code: 1233 660

AISI 304 Stainless steel Satin finish Undermount x cross bending for easy water draining

#### **DETAILS**

| Undermount                                                  | Edge/Installation Type             |
|-------------------------------------------------------------|------------------------------------|
| Quadra Armored                                              | Series                             |
| Satin                                                       | Texture                            |
| AISI 304 stainless steel                                    | Material                           |
| 16 Gauge (1.5 mm)                                           | Thickness                          |
| 23" x 17 <sup>1/4</sup> "                                   | Overall dimensions                 |
| 1 bowl 21" x 15 <sup>3/4</sup> "                            | Bowl dimension                     |
| 10"                                                         | Bowls depth                        |
| 23" x 17 <sup>1/4</sup> "  1 bowl 21" x 15 <sup>3/4</sup> " | Overall dimensions  Bowl dimension |

| Cut out                   | 21" x 15 <sup>3/4</sup> "                                                                                                                                                                                                                                        |
|---------------------------|------------------------------------------------------------------------------------------------------------------------------------------------------------------------------------------------------------------------------------------------------------------|
| Waste fitting type        | 3 ½" - with stainless steel basket                                                                                                                                                                                                                               |
| Bowls bottom              | X cross bending for easy water draining                                                                                                                                                                                                                          |
| Underside                 | Protected with heavy duty undercoating                                                                                                                                                                                                                           |
| Fixing system             | Undermount fixing kit (brass insert and clips)                                                                                                                                                                                                                   |
| FEATURES                  |                                                                                                                                                                                                                                                                  |
| Diamond-shape bottom      | The draining of water is an important feature in a sink, and it's always taken good care of in Foster products. In the bent-welded sinks, which would have a flat bottom, the proper draining is guaranteed by the elegant beveling, which helps the water flow. |
| High thickness            | 1.5 mm thick steel. A significant thickness, which guarantees the maximum sturdiness and durability.                                                                                                                                                             |
| Basket 3,5" waste fitting | The drain is equipped with a large 3.5" drain, with the practical basket cap that prevents the discharge of solid parts.                                                                                                                                         |
| Deep bowls                | This bowls reach an important depth, over 20 cm, thanks to the advanced production                                                                                                                                                                               |