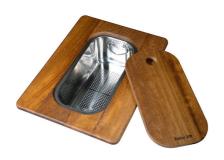

#### **OPTIONAL ACCESSORIES**

Black grid 8100 617

Stainless steel plate rack 8100 201

Waste disposer throat 8669 043

Iroko-wood sliding chopping board with stainless steel colander 8644 044

Chopping Board 8631 300