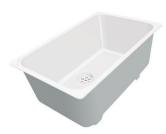

### **Armored Sink 23" x 17" - U/M**

Kitchen Sinks

Code: 1233 660

AISI 304 Stainless steel Satin finish Undermount x cross bending for easy water draining

#### **DETAILS**

| Undermount                                                  | Edge/Installation Type             |
|-------------------------------------------------------------|------------------------------------|
| Quadra Armored                                              | Series                             |
| Satin                                                       | Texture                            |
| AISI 304 stainless steel                                    | Material                           |
| 16 Gauge (1.5 mm)                                           | Thickness                          |
| 23" x 17 <sup>1/4</sup> "                                   | Overall dimensions                 |
| 1 bowl 21" x 15 <sup>3/4</sup> "                            | Bowl dimension                     |
| 10"                                                         | Bowls depth                        |
| 23" x 17 <sup>1/4</sup> "  1 bowl 21" x 15 <sup>3/4</sup> " | Overall dimensions  Bowl dimension |

| Cut out                   | 21" x 15 <sup>3/4</sup> "                                                                                                                                                                                                                                        |
|---------------------------|------------------------------------------------------------------------------------------------------------------------------------------------------------------------------------------------------------------------------------------------------------------|
| Waste fitting type        | 3 ½" - with stainless steel basket                                                                                                                                                                                                                               |
| Bowls bottom              | X cross bending for easy water draining                                                                                                                                                                                                                          |
| Underside                 | Protected with heavy duty undercoating                                                                                                                                                                                                                           |
| Fixing system             | Undermount fixing kit (brass insert and clips)                                                                                                                                                                                                                   |
| FEATURES                  |                                                                                                                                                                                                                                                                  |
| Diamond-shape bottom      | The draining of water is an important feature in a sink, and it's always taken good care of in Foster products. In the bent-welded sinks, which would have a flat bottom, the proper draining is guaranteed by the elegant beveling, which helps the water flow. |
| High thickness            | 1.5 mm thick steel. A significant thickness, which guarantees the maximum sturdiness and durability.                                                                                                                                                             |
| Basket 3,5" waste fitting | The drain is equipped with a large 3.5" drain, with the practical basket cap that prevents the discharge of solid parts.                                                                                                                                         |
| Deep bowls                | This bowls reach an important depth, over 20 cm, thanks to the advanced production                                                                                                                                                                               |