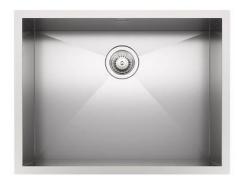

### **Armored Sink 23" x 17" - U/M**

Kitchen Sinks

Code: 1233 660

AISI 304 Stainless steel Satin finish Undermount x cross bending for easy water draining

#### **DETAILS**

| Undermount                                                  | Edge/Installation Type             |
|-------------------------------------------------------------|------------------------------------|
| Quadra Armored                                              | Series                             |
| Satin                                                       | Texture                            |
| AISI 304 stainless steel                                    | Material                           |
| 16 Gauge (1.5 mm)                                           | Thickness                          |
| 23" x 17 <sup>1/4</sup> "                                   | Overall dimensions                 |
| 1 bowl 21" x 15 <sup>3/4</sup> "                            | Bowl dimension                     |
| 10"                                                         | Bowls depth                        |
| 23" x 17 <sup>1/4</sup> "  1 bowl 21" x 15 <sup>3/4</sup> " | Overall dimensions  Bowl dimension |