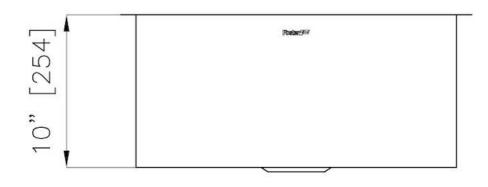

#### **DETAILS**

| Undermount                                                  | Edge/Installation Type             |
|-------------------------------------------------------------|------------------------------------|
| Quadra Armored                                              | Series                             |
| Satin                                                       | Texture                            |
| AISI 304 stainless steel                                    | Material                           |
| 16 Gauge (1.5 mm)                                           | Thickness                          |
| 23" x 17 <sup>1/4</sup> "                                   | Overall dimensions                 |
| 1 bowl 21" x 15 <sup>3/4</sup> "                            | Bowl dimension                     |
| 10"                                                         | Bowls depth                        |
| 23" x 17 <sup>1/4</sup> "  1 bowl 21" x 15 <sup>3/4</sup> " | Overall dimensions  Bowl dimension |